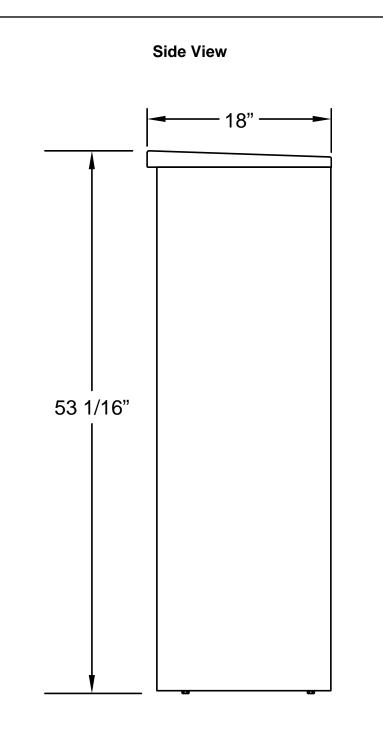

## **Elevation Dimensions**

Overall Width: 2' 8-11/16"

-

4CADD-10-D

| <ol> <li>Models Used: (1)4CADD-10-D</li> <li>Installation: depot</li> <li>4C Finish: tbd, Depot Color: tbd</li> <li>Locks: Standard</li> <li>Door Id: tbd</li> <li>Matching Standard Attached Trim</li> </ol> | Florence versatile <sup>™</sup> 4C Mailbox Suites<br>Florence 4C mailboxes are USPS approved.<br>Your installation/layout must also meet a 1:5<br>parcel locker to mailbox ratio and installation<br>requirements (see next page) if serviced by<br>the U.S. Postal Service. Please contact your<br>local Post Office© if you have any<br>compliance questions re: your specific<br>project. | 4C DOOR SIZES<br>1 High tenant: 3" H x 12" W<br>4 High parcel: 13-1/2" H x 12" W<br>1 High outgoing: 6-1/2" H x 12" W<br>15 inch high parcel: 15" H x 12" W | ELEVATION: Elevation 5   MAILBOXES: 10   PARCELS: 2                                                                                      |                           |                      |
|---------------------------------------------------------------------------------------------------------------------------------------------------------------------------------------------------------------|----------------------------------------------------------------------------------------------------------------------------------------------------------------------------------------------------------------------------------------------------------------------------------------------------------------------------------------------------------------------------------------------|-------------------------------------------------------------------------------------------------------------------------------------------------------------|------------------------------------------------------------------------------------------------------------------------------------------|---------------------------|----------------------|
|                                                                                                                                                                                                               |                                                                                                                                                                                                                                                                                                                                                                                              |                                                                                                                                                             | PROJECT NAME: USMS                                                                                                                       |                           | DRAWN BY:            |
|                                                                                                                                                                                                               |                                                                                                                                                                                                                                                                                                                                                                                              |                                                                                                                                                             | ECORPORATION<br>5935 Corporate Drive • Manhattan, KS 66503<br>www.florencemailboxes.com • 800.275.1747<br>A GIBRALTAR INDUSTRIES COMPANY | <b>DATE:</b> 12-29-2020   | P.O. NO:             |
|                                                                                                                                                                                                               |                                                                                                                                                                                                                                                                                                                                                                                              |                                                                                                                                                             |                                                                                                                                          | SCALE: NONE               | QUOTE NO:            |
|                                                                                                                                                                                                               |                                                                                                                                                                                                                                                                                                                                                                                              |                                                                                                                                                             |                                                                                                                                          | DRAWING NO.<br>WEB-168149 | <b>SHEET</b> 5 OF 11 |
|                                                                                                                                                                                                               | DO NOT SCALE OFF DRAWING                                                                                                                                                                                                                                                                                                                                                                     |                                                                                                                                                             |                                                                                                                                          |                           |                      |