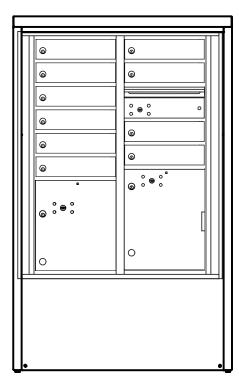

## **Elevation Dimensions**

Overall Width: 2' 8-11/16"

-

4CADD-10-D

| <ol> <li>Models Used: (1)4CADD-10-D</li> <li>Installation: depot</li> <li>4C Finish: tbd, Depot Color: tbd</li> <li>Locks: Standard</li> <li>Door Id: tbd</li> <li>Matching Standard Attached Trim</li> </ol> | Florence versatile <sup>™</sup> 4C Mailbox Suites<br>Florence 4C mailboxes are USPS approved.<br>Your installation/layout must also meet a 1:5<br>parcel locker to mailbox ratio and installation<br>requirements (see next page) if serviced by<br>the U.S. Postal Service. Please contact your<br>local Post Office© if you have any<br>compliance questions re: your specific<br>project. | 4C DOOR SIZES<br>1 High tenant: 3" H x 12" W<br>4 High parcel: 13-1/2" H x 12" W<br>1 High outgoing: 6-1/2" H x 12" W<br>15 inch high parcel: 15" H x 12" W | ELEVATION: Elevation 5   MAILBOXES: 10   PARCELS: 2                                                                                      |                           |                      |
|---------------------------------------------------------------------------------------------------------------------------------------------------------------------------------------------------------------|----------------------------------------------------------------------------------------------------------------------------------------------------------------------------------------------------------------------------------------------------------------------------------------------------------------------------------------------------------------------------------------------|-------------------------------------------------------------------------------------------------------------------------------------------------------------|------------------------------------------------------------------------------------------------------------------------------------------|---------------------------|----------------------|
|                                                                                                                                                                                                               |                                                                                                                                                                                                                                                                                                                                                                                              |                                                                                                                                                             | PROJECT NAME: USMS                                                                                                                       |                           | DRAWN BY:            |
|                                                                                                                                                                                                               |                                                                                                                                                                                                                                                                                                                                                                                              |                                                                                                                                                             | ECORPORATION<br>5935 Corporate Drive • Manhattan, KS 66503<br>www.florencemailboxes.com • 800.275.1747<br>A GIBRALTAR INDUSTRIES COMPANY | <b>DATE:</b> 12-29-2020   | P.O. NO:             |
|                                                                                                                                                                                                               |                                                                                                                                                                                                                                                                                                                                                                                              |                                                                                                                                                             |                                                                                                                                          | SCALE: NONE               | QUOTE NO:            |
|                                                                                                                                                                                                               |                                                                                                                                                                                                                                                                                                                                                                                              |                                                                                                                                                             |                                                                                                                                          | DRAWING NO.<br>WEB-168149 | <b>SHEET</b> 5 OF 11 |
|                                                                                                                                                                                                               | DO NOT SCALE OFF DRAWING                                                                                                                                                                                                                                                                                                                                                                     |                                                                                                                                                             |                                                                                                                                          |                           |                      |